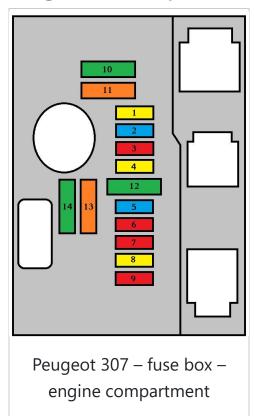

## Engine compartment fuses

| Fuse | Ampere rating [A] | Functions                                                                                                                                                                  |
|------|-------------------|----------------------------------------------------------------------------------------------------------------------------------------------------------------------------|
| 1    | 20                | Engine control unit, fan assembly relay supply                                                                                                                             |
| 2    | 15                | Horn                                                                                                                                                                       |
| 3    | 10                | Wash-wipe pump                                                                                                                                                             |
| 4    | 20                | Headlamp wash pump                                                                                                                                                         |
| 5    | 15                | Fuel pump, engine management actuators (air low sensor, solenoid valves,)                                                                                                  |
| 6    | 10                | ESP control unit, engine coolant level sensor                                                                                                                              |
| 7    | 10                | Automatic headlamp adjustment                                                                                                                                              |
| 8    | 20                | Starter coil                                                                                                                                                               |
| 9    | 10                | Directional headlamps control unit, additional heating switching and protection control unit, clutch switch                                                                |
| 10   | 30                | Engine management actuators (ignition coil, injectors, thermostats, solenoid valves, oxygen sensors), diesel additive pump, fuel pump, engine control unit, Blow-by heater |

| 11 | 40 | Air conditioning blower                               |
|----|----|-------------------------------------------------------|
| 12 | 30 | Windscreen wipers                                     |
| 13 | 40 | Built-in systems interface supply (ignition positive) |
| 14 | 30 | Not used                                              |