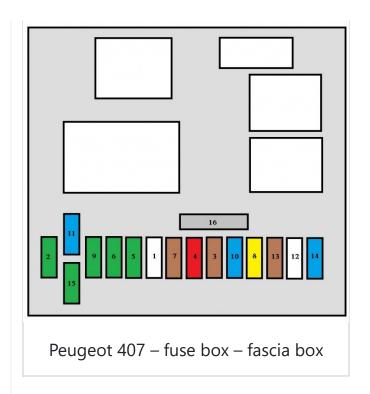

| Fuse | Ampere<br>rating [A] | Functions                                                            |
|------|----------------------|----------------------------------------------------------------------|
| F1   |                      | Not used                                                             |
| F2   | 30                   | Locking and deadlocking                                              |
| F3   | 5                    | Air bags and pre-tensioners control unit                             |
| F4   | 10                   | Automatic gearbox switch, diagnostic socket, electrochromatic mirror |

| F5  | 30 | Driver and passenger electric windows                                                                                                                                                                                |
|-----|----|----------------------------------------------------------------------------------------------------------------------------------------------------------------------------------------------------------------------|
| F6  | 30 | Sunroof                                                                                                                                                                                                              |
| F7  | 5  | Glove box light, map reading lights, courtesy lights, courtesy mirrors                                                                                                                                               |
| F8  | 20 | Multifunction display, audio equipment, top-of-column, trailer fuse box (accessory), alarm, alarm siren                                                                                                              |
| F9  | 30 | Front lighter, 12 V rear socket, glove box light, map reading lights, courtesy lights, courtesy mirrors.                                                                                                             |
| F10 | 15 | Tyre under-inlation detection, CD changer                                                                                                                                                                            |
| F11 | 15 | Diagnostic socket, ignition switch                                                                                                                                                                                   |
| F12 | 15 | Trailer fuse box (accessory), parking assistance control unit supply, passenger seat memory unit, rain and brightness sensor, alarm                                                                                  |
| F13 | 5  | Windscreen wipers relay control, engine fuse box 2                                                                                                                                                                   |
| F14 | 15 | Driver's seat memory unit, instrument panel, air bags and pre-tensioners control unit, air conditioning control panel, seat belt fastening management control unit, steering wheel adjustment switch, hands-free kit |

| F15 | 30 | Locking and deadlocking |
|-----|----|-------------------------|
| F16 | _  | PARC shunt              |